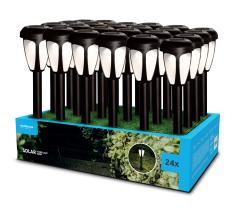

## **PACKAGING DETAILS**

| Packaging type     | color packaging |
|--------------------|-----------------|
| Quantity/packaging | 1               |
| Size/packaging     | 280x100x4200mm  |
| Quantity/carton    | 24 (1 display)  |
| Size/carton        | 435x295x300mm   |
| Size/carton        | 435x295x300mm   |