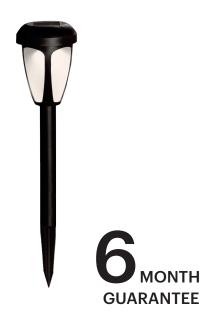

## **PRODUCT DETAILS**

| Color Mode          | Single Color               |
|---------------------|----------------------------|
| Material            | Plastic                    |
| Shape               | Stick                      |
| Wattage reference   | -                          |
| Lumen Output        | -                          |
| Dimmable            | No                         |
| Battery replaceable | No                         |
| Power source        | Powered by the Sun         |
| Battery included    | 1x 1,2V Ni-MH Rechargeable |
|                     | 40mAh HB40 battery         |
| Modes               | On/Off                     |
| Wire                | Not required               |
| Included            | -                          |
| Dimensions          | 68x68x390mm                |
| Lifetime            | 6-8h                       |
| Worktime            | 60.000h                    |
| IP                  | IP44                       |

## **PRODUCT IDENTIFYING**

2800-3200K

ML-GS009

EAN (product): 5999574562944 EAN (carton): 5999574562951